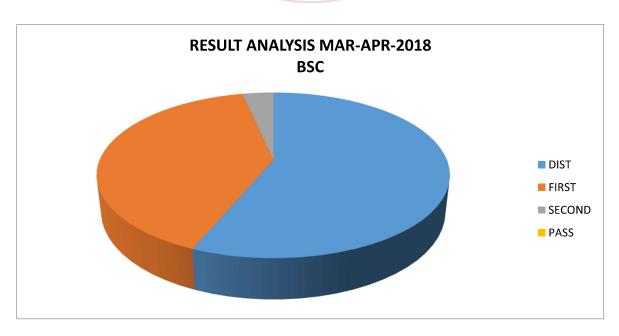

| Sr.<br>No | Name & Designation    | Date of Birth<br>& Age | Sex          | Highest<br>Quali-<br>fication | Date of Appointment in the Present Position | No. of years of<br>Service in this<br>institute | Total No. of<br>years of<br>service |
|-----------|-----------------------|------------------------|--------------|-------------------------------|---------------------------------------------|-------------------------------------------------|-------------------------------------|
| 1         | Shri A.M. Patel       | 13/06/1958             | M            | B.A.                          | 05/02/1983                                  | $34  \mathrm{yrs}$                              | $34  \mathrm{yrs}$                  |
| 2         | Shri H.S. Chauhan     | 05/02/1965             | $\mathbf{M}$ | H.S.C.                        | 17/01/1986                                  | $31\mathrm{yrs}$                                | $31\mathrm{yrs}$                    |
| 3         | 3   Shri B.J. Chauhan | 08/09/1966             | M            | B.Com.                        | 26/09/1989                                  | $27.5~\mathrm{yrs}$                             | $27.5\mathrm{yrs}$                  |
| 4         | 4   Shri K.K. Sadat   | 01/06/1962             | M            | S.Y.B.A.                      | 13/10/1990                                  | $26.5~\mathrm{yrs}$                             | $26.5\mathrm{yrs}$                  |
| 2         | Shri P.R. Jani        | 01/09/1962             | $\mathbf{M}$ | B.Com.                        | 13/11/1999                                  | $17.5~\mathrm{yrs}$                             | $17.5~\mathrm{yrs}$                 |
| 9         | Shri I.R. Makwana     | 01/06/1966             | M            | H.S.C.                        | 18/01/1992                                  | $25~\mathrm{yrs}$                               | $25~\mathrm{yrs}$                   |
| 7         | Shri R.L. Dodiyar     | 10/10/1960             | M            | B.R.S.                        | 17/01/1986                                  | $31\mathrm{yrs}$                                | 31 yrs                              |
|           |                       |                        |              |                               |                                             |                                                 |                                     |