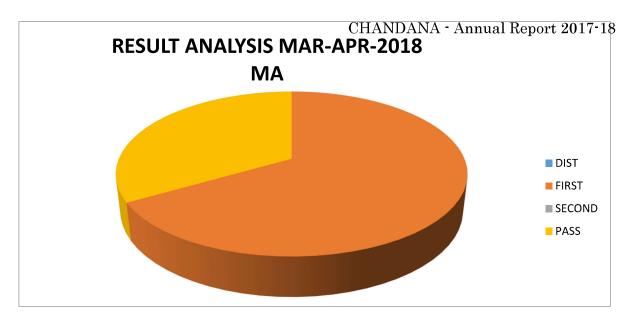

| Sr.<br>No | Name & Designation    | Date of Birth<br>& Age | Sex          | Highest<br>Quali-<br>fication | Date of Appointment in the Present Position | No. of years of<br>Service in this<br>institute | Total No. of<br>years of<br>service |
|-----------|-----------------------|------------------------|--------------|-------------------------------|---------------------------------------------|-------------------------------------------------|-------------------------------------|
| 1         | Shri A.M. Patel       | 13/06/1958             | M            | B.A.                          | 05/02/1983                                  | $34  \mathrm{yrs}$                              | $34  \mathrm{yrs}$                  |
| 2         | Shri H.S. Chauhan     | 05/02/1965             | $\mathbf{M}$ | H.S.C.                        | 17/01/1986                                  | $31\mathrm{yrs}$                                | $31\mathrm{yrs}$                    |
| 3         | 3   Shri B.J. Chauhan | 08/09/1966             | M            | B.Com.                        | 26/09/1989                                  | $27.5~\mathrm{yrs}$                             | $27.5\mathrm{yrs}$                  |
| 4         | 4   Shri K.K. Sadat   | 01/06/1962             | M            | S.Y.B.A.                      | 13/10/1990                                  | $26.5~\mathrm{yrs}$                             | $26.5\mathrm{yrs}$                  |
| 2         | Shri P.R. Jani        | 01/09/1962             | $\mathbf{M}$ | B.Com.                        | 13/11/1999                                  | $17.5~\mathrm{yrs}$                             | $17.5~\mathrm{yrs}$                 |
| 9         | Shri I.R. Makwana     | 01/06/1966             | M            | H.S.C.                        | 18/01/1992                                  | $25~\mathrm{yrs}$                               | $25~\mathrm{yrs}$                   |
| 7         | Shri R.L. Dodiyar     | 10/10/1960             | M            | B.R.S.                        | 17/01/1986                                  | $31\mathrm{yrs}$                                | 31 yrs                              |
|           |                       |                        |              |                               |                                             |                                                 |                                     |