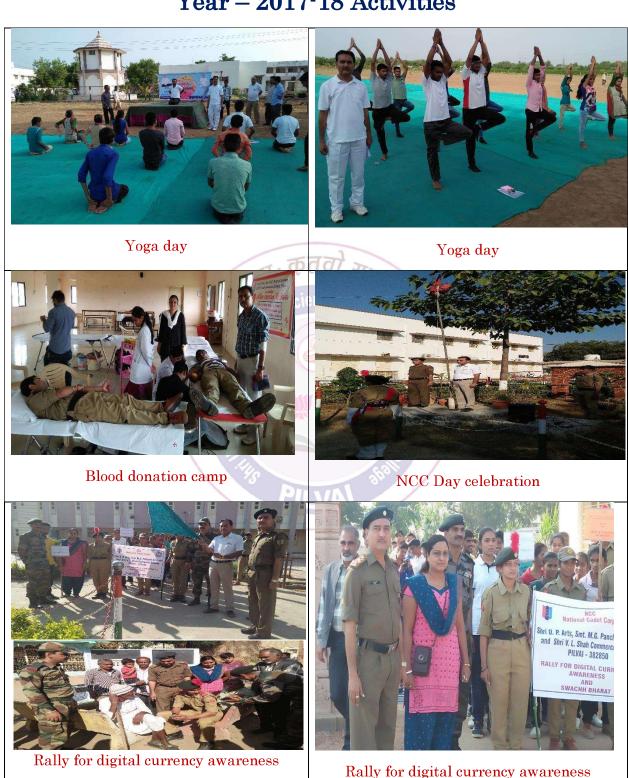

|
| 2  | SD/15/100610 | Rathod Rohitsinh         | Bhikhusinh      |
|    |              | ALC 15/11/17 To 26/11/1  | 7               |
| 1  | SW/15/100564 | Parmar Priyanka          | Babubhai        |
| 2  | SD/15/100575 | Chauhan Kishansinh       | Gugsinh         |
| 3  | SD/15/100603 | Rathod Sanjaysinh        | Jagatsinh       |
| 4  | SD/15/100610 | Rathod Rohitsinh         | Bhikhusinh      |
| 5  | SD/15/100593 | Parmar Pradipkumar       | Vinodbhai       |
| 6  | SD/15/100604 | Rathod Suryodaysinh      | Motisinh        |
| 7  | SW/15/100567 | Patel Divya              | Bharatbhai      |
|    |              |                          | 7               |

### Shri U. P. Arts, Smt. M. G. Panchal Science and Shri V. L. Shah Commerce College, Pilvai

#### Year - 2017-18 Activities



#### Regular Activity of NSS Unit, Pilvai College Year: 2017-18

| No | Date                      | Name of Activity                               | No. of<br>Volunteers | Name of Expert                        |
|----|---------------------------|------------------------------------------------|----------------------|---------------------------------------|
| 1  | 21-06-2017                | Vishvyog Day                                   | 200                  | Dr.M.S.Prajapati<br>Bhavesh Chaudhary |
| 2  | 14-7-2017                 | NSS Orientation                                | 100                  | Dr.M.S.Prajapati                      |
| 3  |                           | Tree Plantation                                | 34                   | Dr.H.M.Ant