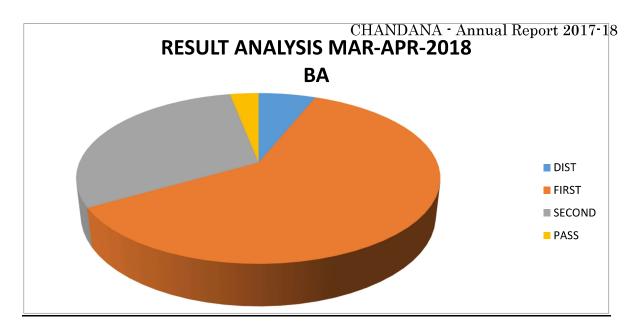

| Sr.<br>No | Name & Designation    | Date of Birth<br>& Age | Sex          | Highest<br>Quali-<br>fication | Date of Appointment in the Present Position | No. of years of<br>Service in this<br>institute | Total No. of<br>years of<br>service |
|-----------|-----------------------|------------------------|--------------|-------------------------------|---------------------------------------------|-------------------------------------------------|-------------------------------------|
| 1         | Shri A.M. Patel       | 13/06/1958             | M            | B.A.                          | 05/02/1983                                  | $34  \mathrm{yrs}$                              | $34  \mathrm{yrs}$                  |
| 2         | Shri H.S. Chauhan     | 05/02/1965             | $\mathbf{M}$ | H.S.C.                        | 17/01/1986                                  | $31\mathrm{yrs}$                                | $31\mathrm{yrs}$                    |
| 3         | 3   Shri B.J. Chauhan | 08/09/1966             | M            | B.Com.                        | 26/09/1989                                  | $27.5~\mathrm{yrs}$                             | $27.5\mathrm{yrs}$                  |
| 4         | 4   Shri K.K. Sadat   | 01/06/1962             | M            | S.Y.B.A.                      | 13/10/1990                                  | $26.5~\mathrm{yrs}$                             | $26.5\mathrm{yrs}$                  |
| 2         | Shri P.R. Jani        | 01/09/1962             | $\mathbf{M}$ | B.Com.                        | 13/11/1999                                  | $17.5~\mathrm{yrs}$                             | $17.5~\mathrm{yrs}$                 |
| 9         | Shri I.R. Makwana     | 01/06/1966             | M            | H.S.C.                        | 18/01/1992                                  | $25~\mathrm{yrs}$                               | $25~\mathrm{yrs}$                   |
| 7         | Shri R.L. Dodiyar     | 10/10/1960             | M            | B.R.S.                        | 17/01/1986                                  | $31\mathrm{yrs}$                                | 31 yrs                              |
|           |                       |                        |              |                               |                                             |                                                 |                                     |