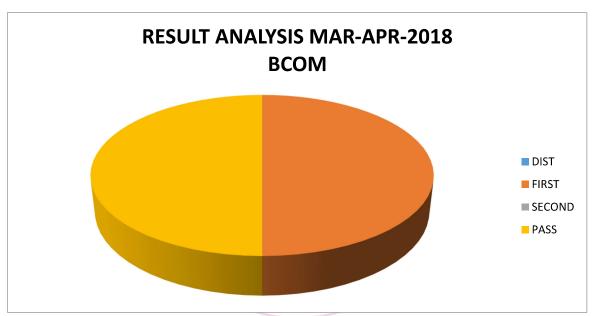

| Sr.<br>No | Name & Designation    | Date of Birth<br>& Age | Sex          | Highest<br>Quali-<br>fication | Date of Appointment in the Present Position | No. of years of<br>Service in this<br>institute | Total No. of<br>years of<br>service |
|-----------|-----------------------|------------------------|--------------|-------------------------------|---------------------------------------------|-------------------------------------------------|-------------------------------------|
| 1         | Shri A.M. Patel       | 13/06/1958             | M            | B.A.                          | 05/02/1983                                  | $34  \mathrm{yrs}$                              | $34  \mathrm{yrs}$                  |
| 2         | Shri H.S. Chauhan     | 05/02/1965             | $\mathbf{M}$ | H.S.C.                        | 17/01/1986                                  | $31\mathrm{yrs}$                                | $31\mathrm{yrs}$                    |
| 3         | 3   Shri B.J. Chauhan | 08/09/1966             | M            | B.Com.                        | 26/09/1989                                  | $27.5~\mathrm{yrs}$                             | $27.5\mathrm{yrs}$                  |
| 4         | 4   Shri K.K. Sadat   | 01/06/1962             | M            | S.Y.B.A.                      | 13/10/1990                                  | $26.5~\mathrm{yrs}$                             | $26.5\mathrm{yrs}$                  |
| 2         | Shri P.R. Jani        | 01/09/1962             | $\mathbf{M}$ | B.Com.                        | 13/11/1999                                  | $17.5~\mathrm{yrs}$                             | $17.5~\mathrm{yrs}$                 |
| 9         | Shri I.R. Makwana     | 01/06/1966             | M            | H.S.C.                        | 18/01/1992                                  | $25~\mathrm{yrs}$                               | $25~\mathrm{yrs}$                   |
| 7         | Shri R.L. Dodiyar     | 10/10/1960             | M            | B.R.S.                        | 17/01/1986                                  | $31\mathrm{yrs}$                                | 31 yrs                              |
|           |                       |                        |              |                               |                                             |                                                 |                                     |