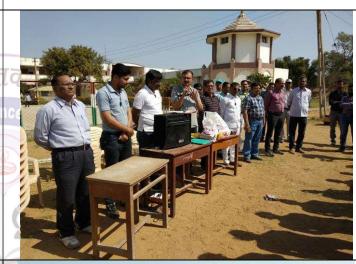

|---------|----------|---------|-------------------|---------------------|--------|
| 2017-18 | SEM = 4  | 927     | Volleyball(Girls) | Chaudhari Rituben L | Jaipur |

#### Details of Participation of Students in Various Sports

| Year       | Name of Sports | Men / Women | Participates |
|------------|----------------|-------------|--------------|
|            | VOLLEYBALL     | MEN         | 12           |
|            | VOLLEYBALL     | WOMEN       | 12           |
| 2017 -2018 | KABADDI        | MEN         | 12           |
| 2017 -2018 | KHO-KHO        | WOMEN       | 12           |
|            | CROSS COUNTRY  | MEN         | 1            |
|            | CRICKET        | MEN         | 16           |

## CHANDANA - Annual Report 2017-18 SPORTS DAY 2017-18

Date: 16/02/2018













#### Best Boy - Best Girl: Year 2017-18

કોલેજમાં સારા વિદ્યાર્થીઓમાં નેતૃત્વ, આત્મવિશ્વાસ, કામ કરવાની ક્ષમતા વિગેરે જેવા ગુણો ખિલે તે હેતુથી મંડળના કારોબારી સભ્ય મા. શ્રી શામજીભાઇ પી.ગોર ની પ્રેરણાથી તથા આર્થિક સહાયથી કોલેજમાં બેસ્ટ બોય, બેસ્ટ ગર્લ્સ નક્કી કરવાની પરંપરા શરૂ કરવામાં આવી. તેમણે તેમના પુત્ર ડો. અજય ગોર ના નામે આર્ટસ ફેકલ્ટીમાંથી બેસ્ટ બોય, બેસ્ટ ગર્લ્સ નો એવોર્ડ તથા તેમના પત્ની શ્રીમતી પુષ્પાબેન ગોરના નામે સાયન્સ ફેકલ્ટીમાંથી બેસ્ટ બોય, બેસ્ટ ગર્લ્સ એવોર્ડ આપવા માટે દાન કર્યુ. આ કાર્યમાં તત્કાલિન કારોબારી સભ્ય સ્વ.ડો. એમ. એમ. શાહ પણ જોડાયા. કોમર્સ ફેકલ્ટીમાં ડો. એમ. એમ. શાહના નામનો બેસ્ટ બોય તથા તેમના ધર્મપત્ની ડો. મધુબેન શાહના નામે બેસ્ટ ગર્લ્સનો એવોર્ડ આપવા માટે તેઓએ પણ દાન આપ્યું.

બેસ્ટ બોય, બેસ્ટ ગર્લ્સ નક્કી કરવા માટે એક નિયત કાર્યપધ્ધતિ નક્કી કરવામાં આવી.તે મુજબ