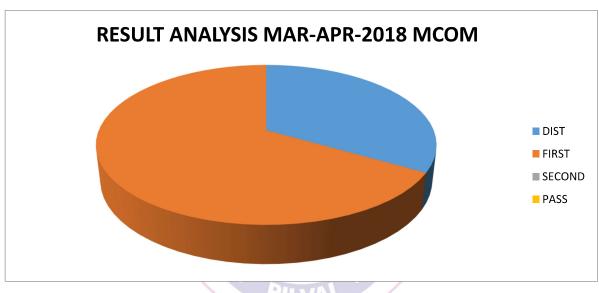

| Sr.<br>No | Name & Designation    | Date of Birth<br>& Age | Sex          | Highest<br>Quali-<br>fication | Date of Appointment in the Present Position | No. of years of<br>Service in this<br>institute | Total No. of<br>years of<br>service |
|-----------|-----------------------|------------------------|--------------|-------------------------------|---------------------------------------------|-------------------------------------------------|-------------------------------------|
| 1         | Shri A.M. Patel       | 13/06/1958             | M            | B.A.                          | 05/02/1983                                  | $34  \mathrm{yrs}$                              | $34  \mathrm{yrs}$                  |
| 2         | Shri H.S. Chauhan     | 05/02/1965             | $\mathbf{M}$ | H.S.C.                        | 17/01/1986                                  | $31\mathrm{yrs}$                                | $31\mathrm{yrs}$                    |
| 3         | 3   Shri B.J. Chauhan | 08/09/1966             | M            | B.Com.                        | 26/09/1989                                  | $27.5~\mathrm{yrs}$                             | $27.5\mathrm{yrs}$                  |
| 4         | 4   Shri K.K. Sadat   | 01/06/1962             | M            | S.Y.B.A.                      | 13/10/1990                                  | $26.5~\mathrm{yrs}$                             | $26.5\mathrm{yrs}$                  |
| 2         | Shri P.R. Jani        | 01/09/1962             | $\mathbf{M}$ | B.Com.                        | 13/11/1999                                  | $17.5~\mathrm{yrs}$                             | $17.5~\mathrm{yrs}$                 |
| 9         | Shri I.R. Makwana     | 01/06/1966             | M            | H.S.C.                        | 18/01/1992                                  | $25~\mathrm{yrs}$                               | $25~\mathrm{yrs}$                   |
| 7         | Shri R.L. Dodiyar     | 10/10/1960             | M            | B.R.S.                        | 17/01/1986                                  | $31\mathrm{yrs}$                                | 31 yrs                              |
|           |                       |                        |              |                               |                                             |                                                 |                                     |