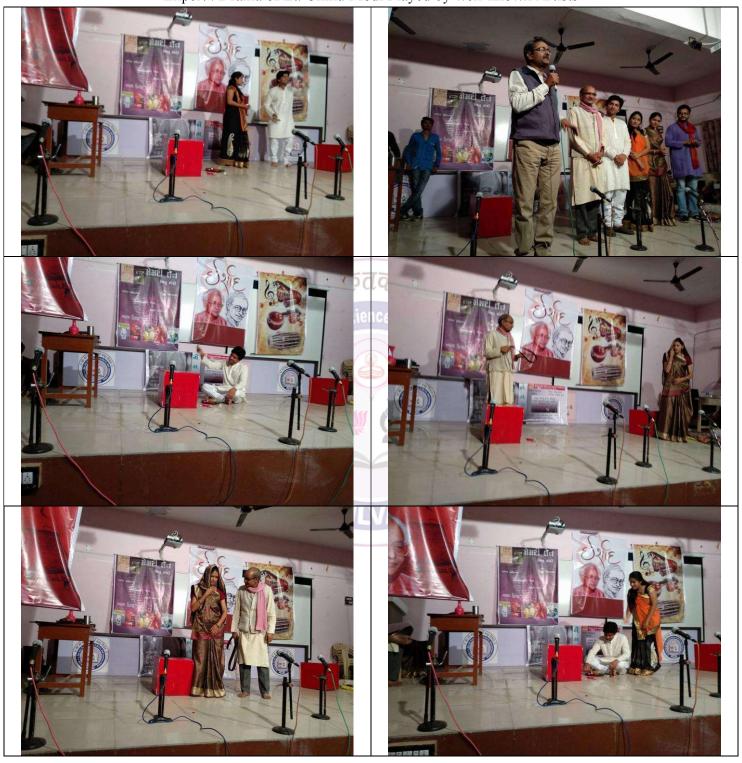

## Type of ICT Facility

| Room<br>No. | Particular                            | Project<br>or | In.<br>Active<br>Board                                                                                                                                                                                                                                                                                                                                                                                                                                                                                                                                                                                                                                                                                                                                                                                                                                                                                                                                                                                                                                                                                                                                                                                                                                                                                                                                                                                                                                                                                                                                                                                                                                                                                                                                                                                                                                                                                                                                                                                                                                                                                                         | Audio<br>Syste<br>m | Compu<br>ter | Laptop | Printer |
|-------------|---------------------------------------|---------------|--------------------------------------------------------------------------------------------------------------------------------------------------------------------------------------------------------------------------------------------------------------------------------------------------------------------------------------------------------------------------------------------------------------------------------------------------------------------------------------------------------------------------------------------------------------------------------------------------------------------------------------------------------------------------------------------------------------------------------------------------------------------------------------------------------------------------------------------------------------------------------------------------------------------------------------------------------------------------------------------------------------------------------------------------------------------------------------------------------------------------------------------------------------------------------------------------------------------------------------------------------------------------------------------------------------------------------------------------------------------------------------------------------------------------------------------------------------------------------------------------------------------------------------------------------------------------------------------------------------------------------------------------------------------------------------------------------------------------------------------------------------------------------------------------------------------------------------------------------------------------------------------------------------------------------------------------------------------------------------------------------------------------------------------------------------------------------------------------------------------------------|---------------------|--------------|--------|---------|
|             |                                       |               | Arts                                                                                                                                                                                                                                                                                                                                                                                                                                                                                                                                                                                                                                                                                                                                                                                                                                                                                                                                                                                                                                                                                                                                                                                                                                                                                                                                                                                                                                                                                                                                                                                                                                                                                                                                                                                                                                                                                                                                                                                                                                                                                                                           |                     |              |        |         |
| A-1         | Principal Office                      |               |                                                                                                                                                                                                                                                                                                                                                                                                                                                                                                                                                                                                                                                                                                                                                                                                                                                                                                                                                                                                                                                                                                                                                                                                                                                                                                                                                                                                                                                                                                                                                                                                                                                                                                                                                                                                                                                                                                                                                                                                                                                                                                                                |                     | 1            |        | 1       |
| A-2         | Administrative<br>Office              |               |                                                                                                                                                                                                                                                                                                                                                                                                                                                                                                                                                                                                                                                                                                                                                                                                                                                                                                                                                                                                                                                                                                                                                                                                                                                                                                                                                                                                                                                                                                                                                                                                                                                                                                                                                                                                                                                                                                                                                                                                                                                                                                                                |                     | 2            |        |         |
| A-3         | Girls Room                            |               |                                                                                                                                                                                                                                                                                                                                                                                                                                                                                                                                                                                                                                                                                                                                                                                                                                                                                                                                                                                                                                                                                                                                                                                                                                                                                                                                                                                                                                                                                                                                                                                                                                                                                                                                                                                                                                                                                                                                                                                                                                                                                                                                |                     |              |        |         |
| A-4         | Store Room                            |               |                                                                                                                                                                                                                                                                                                                                                                                                                                                                                                                                                                                                                                                                                                                                                                                                                                                                                                                                                                                                                                                                                                                                                                                                                                                                                                                                                                                                                                                                                                                                                                                                                                                                                                                                                                                                                                                                                                                                                                                                                                                                                                                                |                     |              |        |         |
| A-5         | Girls Toilet                          |               |                                                                                                                                                                                                                                                                                                                                                                                                                                                                                                                                                                                                                                                                                                                                                                                                                                                                                                                                                                                                                                                                                                                                                                                                                                                                                                                                                                                                                                                                                                                                                                                                                                                                                                                                                                                                                                                                                                                                                                                                                                                                                                                                |                     |              |        |         |
| A-6         | Arts Staff Room                       |               |                                                                                                                                                                                                                                                                                                                                                                                                                                                                                                                                                                                                                                                                                                                                                                                                                                                                                                                                                                                                                                                                                                                                                                                                                                                                                                                                                                                                                                                                                                                                                                                                                                                                                                                                                                                                                                                                                                                                                                                                                                                                                                                                |                     | 8            | 1      | 1       |
| A-7         | Class Room                            |               | 7                                                                                                                                                                                                                                                                                                                                                                                                                                                                                                                                                                                                                                                                                                                                                                                                                                                                                                                                                                                                                                                                                                                                                                                                                                                                                                                                                                                                                                                                                                                                                                                                                                                                                                                                                                                                                                                                                                                                                                                                                                                                                                                              |                     |              |        |         |
| A-8         | Management Office                     | (EL: 9P)      | त्वा स्ट                                                                                                                                                                                                                                                                                                                                                                                                                                                                                                                                                                                                                                                                                                                                                                                                                                                                                                                                                                                                                                                                                                                                                                                                                                                                                                                                                                                                                                                                                                                                                                                                                                                                                                                                                                                                                                                                                                                                                                                                                                                                                                                       |                     |              |        |         |
| A-9         | Staff Room                            | Cale          | Mag 0                                                                                                                                                                                                                                                                                                                                                                                                                                                                                                                                                                                                                                                                                                                                                                                                                                                                                                                                                                                                                                                                                                                                                                                                                                                                                                                                                                                                                                                                                                                                                                                                                                                                                                                                                                                                                                                                                                                                                                                                                                                                                                                          | 12                  |              |        |         |
| A-10        | Class Room                            | chal soil     | Shr                                                                                                                                                                                                                                                                                                                                                                                                                                                                                                                                                                                                                                                                                                                                                                                                                                                                                                                                                                                                                                                                                                                                                                                                                                                                                                                                                                                                                                                                                                                                                                                                                                                                                                                                                                                                                                                                                                                                                                                                                                                                                                                            | 88                  |              |        |         |
| A-11        | Seminar Hall                          | giii          | The same of the sa | 12                  | \            |        |         |
| A-12        | Psychology Lab.                       |               | \$                                                                                                                                                                                                                                                                                                                                                                                                                                                                                                                                                                                                                                                                                                                                                                                                                                                                                                                                                                                                                                                                                                                                                                                                                                                                                                                                                                                                                                                                                                                                                                                                                                                                                                                                                                                                                                                                                                                                                                                                                                                                                                                             | 14 -                | . \          |        |         |
| A-13        | Class Room                            |               |                                                                                                                                                                                                                                                                                                                                                                                                                                                                                                                                                                                                                                                                                                                                                                                                                                                                                                                                                                                                                                                                                                                                                                                                                                                                                                                                                                                                                                                                                                                                                                                                                                                                                                                                                                                                                                                                                                                                                                                                                                                                                                                                | 15                  |              |        |         |
| A-14        | Class Room                            | T MAGG        |                                                                                                                                                                                                                                                                                                                                                                                                                                                                                                                                                                                                                                                                                                                                                                                                                                                                                                                                                                                                                                                                                                                                                                                                                                                                                                                                                                                                                                                                                                                                                                                                                                                                                                                                                                                                                                                                                                                                                                                                                                                                                                                                | 9                   |              |        |         |
| A-15        | N.S.S. Office                         |               | (=                                                                                                                                                                                                                                                                                                                                                                                                                                                                                                                                                                                                                                                                                                                                                                                                                                                                                                                                                                                                                                                                                                                                                                                                                                                                                                                                                                                                                                                                                                                                                                                                                                                                                                                                                                                                                                                                                                                                                                                                                                                                                                                             | ) in                | 1            |        |         |
| A-16        | Class Room                            |               |                                                                                                                                                                                                                                                                                                                                                                                                                                                                                                                                                                                                                                                                                                                                                                                                                                                                                                                                                                                                                                                                                                                                                                                                                                                                                                                                                                                                                                                                                                                                                                                                                                                                                                                                                                                                                                                                                                                                                                                                                                                                                                                                | 15                  | /            |        |         |
| A-103       | Class Room                            |               |                                                                                                                                                                                                                                                                                                                                                                                                                                                                                                                                                                                                                                                                                                                                                                                                                                                                                                                                                                                                                                                                                                                                                                                                                                                                                                                                                                                                                                                                                                                                                                                                                                                                                                                                                                                                                                                                                                                                                                                                                                                                                                                                | 8                   |              |        |         |
| A-104       | Class Room                            | 40            |                                                                                                                                                                                                                                                                                                                                                                                                                                                                                                                                                                                                                                                                                                                                                                                                                                                                                                                                                                                                                                                                                                                                                                                                                                                                                                                                                                                                                                                                                                                                                                                                                                                                                                                                                                                                                                                                                                                                                                                                                                                                                                                                | 3011                |              |        |         |
| A-105       | Class Room                            | PII           | VAL                                                                                                                                                                                                                                                                                                                                                                                                                                                                                                                                                                                                                                                                                                                                                                                                                                                                                                                                                                                                                                                                                                                                                                                                                                                                                                                                                                                                                                                                                                                                                                                                                                                                                                                                                                                                                                                                                                                                                                                                                                                                                                                            |                     |              |        |         |
| A-106       | Seminar Hall                          | 1             | N. C.                                                                                                                                                                                                                                                                                                                                                                                                                                                                                                                                                                                                                                                                                                                                                                                                                                                                                                                                                                                                                                                                                                                                                                                                                                                                                                                                                                                                                                                                                                                                                                                                                                                                                                                                                                                                                                                                                                                                                                                                                                                                                                                          | 1                   |              |        |         |
| A-107       | Class Room                            |               |                                                                                                                                                                                                                                                                                                                                                                                                                                                                                                                                                                                                                                                                                                                                                                                                                                                                                                                                                                                                                                                                                                                                                                                                                                                                                                                                                                                                                                                                                                                                                                                                                                                                                                                                                                                                                                                                                                                                                                                                                                                                                                                                |                     |              |        |         |
| A-108       | Class Room                            |               |                                                                                                                                                                                                                                                                                                                                                                                                                                                                                                                                                                                                                                                                                                                                                                                                                                                                                                                                                                                                                                                                                                                                                                                                                                                                                                                                                                                                                                                                                                                                                                                                                                                                                                                                                                                                                                                                                                                                                                                                                                                                                                                                |                     |              |        |         |
| A-109       | Class Room                            |               |                                                                                                                                                                                                                                                                                                                                                                                                                                                                                                                                                                                                                                                                                                                                                                                                                                                                                                                                                                                                                                                                                                                                                                                                                                                                                                                                                                                                                                                                                                                                                                                                                                                                                                                                                                                                                                                                                                                                                                                                                                                                                                                                |                     |              |        |         |
| A-110       | Class Room                            |               |                                                                                                                                                                                                                                                                                                                                                                                                                                                                                                                                                                                                                                                                                                                                                                                                                                                                                                                                                                                                                                                                                                                                                                                                                                                                                                                                                                                                                                                                                                                                                                                                                                                                                                                                                                                                                                                                                                                                                                                                                                                                                                                                |                     |              |        |         |
| A-111       | Seminar Hall                          | 1             |                                                                                                                                                                                                                                                                                                                                                                                                                                                                                                                                                                                                                                                                                                                                                                                                                                                                                                                                                                                                                                                                                                                                                                                                                                                                                                                                                                                                                                                                                                                                                                                                                                                                                                                                                                                                                                                                                                                                                                                                                                                                                                                                | 1                   |              |        |         |
| A-112       | Class Room                            |               |                                                                                                                                                                                                                                                                                                                                                                                                                                                                                                                                                                                                                                                                                                                                                                                                                                                                                                                                                                                                                                                                                                                                                                                                                                                                                                                                                                                                                                                                                                                                                                                                                                                                                                                                                                                                                                                                                                                                                                                                                                                                                                                                |                     |              |        |         |
| A-113       | Class Room                            |               |                                                                                                                                                                                                                                                                                                                                                                                                                                                                                                                                                                                                                                                                                                                                                                                                                                                                                                                                                                                                                                                                                                                                                                                                                                                                                                                                                                                                                                                                                                                                                                                                                                                                                                                                                                                                                                                                                                                                                                                                                                                                                                                                |                     | 11           |        |         |
| A-114       | Class Room                            |               |                                                                                                                                                                                                                                                                                                                                                                                                                                                                                                                                                                                                                                                                                                                                                                                                                                                                                                                                                                                                                                                                                                                                                                                                                                                                                                                                                                                                                                                                                                                                                                                                                                                                                                                                                                                                                                                                                                                                                                                                                                                                                                                                |                     |              |        |         |
|             |                                       |               | Science                                                                                                                                                                                                                                                                                                                                                                                                                                                                                                                                                                                                                                                                                                                                                                                                                                                                                                                                                                                                                                                                                                                                                                                                                                                                                                                                                                                                                                                                                                                                                                                                                                                                                                                                                                                                                                                                                                                                                                                                                                                                                                                        |                     |              |        |         |
| S-17        | Class Room                            |               |                                                                                                                                                                                                                                                                                                                                                                                                                                                                                                                                                                                                                                                                                                                                                                                                                                                                                                                                                                                                                                                                                                                                                                                                                                                                                                                                                                                                                                                                                                                                                                                                                                                                                                                                                                                                                                                                                                                                                                                                                                                                                                                                |                     |              |        |         |
|             | Research                              |               |                                                                                                                                                                                                                                                                                                                                                                                                                                                                                                                                                                                                                                                                                                                                                                                                                                                                                                                                                                                                                                                                                                                                                                                                                                                                                                                                                                                                                                                                                                                                                                                                                                                                                                                                                                                                                                                                                                                                                                                                                                                                                                                                |                     |              |        |         |
| S-18        | Laboratory                            |               |                                                                                                                                                                                                                                                                                                                                                                                                                                                                                                                                                                                                                                                                                                                                                                                                                                                                                                                                                                                                                                                                                                                                                                                                                                                                                                                                                                                                                                                                                                                                                                                                                                                                                                                                                                                                                                                                                                                                                                                                                                                                                                                                |                     | 2            |        |         |
|             | Smt. Pushpaben                        |               |                                                                                                                                                                                                                                                                                                                                                                                                                                                                                                                                                                                                                                                                                                                                                                                                                                                                                                                                                                                                                                                                                                                                                                                                                                                                                                                                                                                                                                                                                                                                                                                                                                                                                                                                                                                                                                                                                                                                                                                                                                                                                                                                |                     |              |        |         |
| S-19        | Harikrushn<br>Panchal Seminar<br>Hall | 3             | 1                                                                                                                                                                                                                                                                                                                                                                                                                                                                                                                                                                                                                                                                                                                                                                                                                                                                                                                                                                                                                                                                                                                                                                                                                                                                                                                                                                                                                                                                                                                                                                                                                                                                                                                                                                                                                                                                                                                                                                                                                                                                                                                              | 1                   | 1            |        |         |