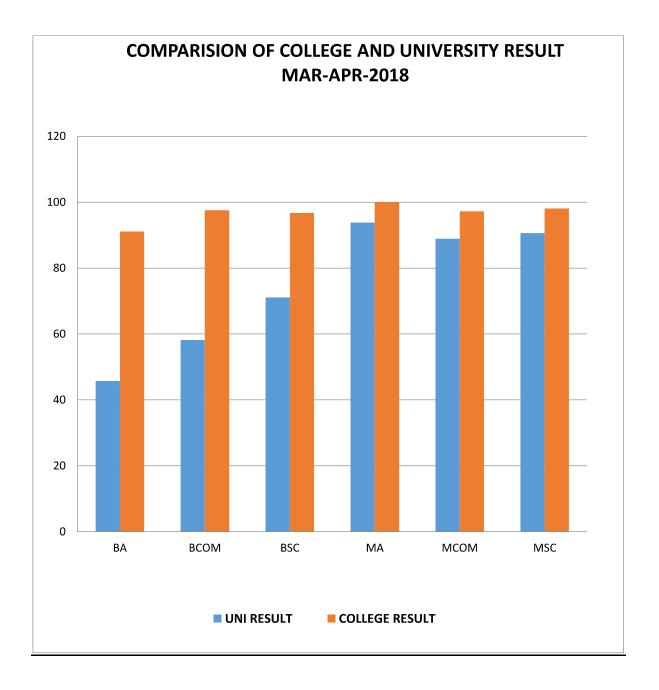

|     |                        |                 |                      | :                  |                |                  |                  |
|-----|------------------------|-----------------|----------------------|--------------------|----------------|------------------|------------------|
|     |                        |                 |                      | Highest            | Date of        | No. of years     | Total            |
| Sr. | Name & Designation     | Date of Birth / | S. C.                | Qualification With | Appointment in | of Service in    | No. of           |
| Š.  | INAME & Designation    | Age             | <b>V</b>             | Subject            | the Present    | this             | years of         |
|     |                        |                 |                      | Specialization     | r OSICIOII     | annism           | service          |
| 30  | Shri Nikul Patel       | 25/01/1991      | ${ m M}$             | M.Sc.              | 07/07/2014     | $4  \mathrm{Yr}$ | $4  \mathrm{Yr}$ |
| 31  | Shri S.S. Sipai        | 20/05/1991      | $\mathrm{M}^{-1}$    | M.Sc.              | 07/07/2014     | $4\mathrm{Yr}$   | $4\mathrm{Yr}$   |
| 32  | Dr. Rahul Patel        | 07/10/1986      | $^{\circ}\mathrm{M}$ | M.Sc./Ph.D.        | 01/07/2015     | $3~{ m Yr}$      | $3~{ m Yr}$      |
| 33  | Ku. Shilpaben G. Patel | 12/11/1990      | Ł                    | M.Sc.              | 01/07/2015     | $3  { m Yr}$     | $3  \mathrm{Yr}$ |
| 34  | Shri Faiz Khanusiya    | 03/04/1992      | ${ m M}$             | M.Sc.              | 11/07/2016     | $2  { m Yr}$     | $2\mathrm{Yr}$   |
| 35  | Ku. S.D. Zala          | 27/09/1993      | F                    | M.Sc.              | 11/07/2016     | $2  { m Yr}$     | $2\mathrm{Yr}$   |
| 98  | Ku. P.K.Patel          | 20/11/1991      | Н                    | M.Sc.              | 11/07/2016     | $2\mathrm{Yr}$   | $2\mathrm{Yr}$   |
| 37  | Shri Nilay Oza         | 22              | ${ m M}$             | M.Sc.              | 24/07/2017     | $1  \mathrm{Yr}$ | $1  \mathrm{Yr}$ |
| 38  | Ku.S.M.Jayswal         | 23              | Н                    | M.Sc.              | 24/07/2017     | $1  \mathrm{Yr}$ | $1  \mathrm{Yr}$ |
| 39  | Ku. M.M.Hakim          | 23              | Н                    | M.Sc.              | 24/07/2017     | $1  \mathrm{Yr}$ | $1  \mathrm{Yr}$ |
| 40  | Ku.N.B.Patel           | 26              | F                    | M.Sc.              | 24/07/2017     | $1  \mathrm{Yr}$ | $1  \mathrm{Yr}$ |
| 41  | Shri H.A.Chauhan       | 27              | M                    | M.Sc.              | 24/07/2017     | $1  \mathrm{Yr}$ | $1  \mathrm{Yr}$ |
|     |                        |                 |                      |                    |                |                  |                  |

| Sr.<br>No | Name & Designation    | Date of Birth<br>& Age | Sex          | Highest<br>Quali-<br>fication | Date of Appointment in the Present Position | No. of years of<br>Service in this<br>institute | Total No. of<br>years of<br>service |
|-----------|-----------------------|------------------------|--------------|-------------------------------|---------------------------------------------|-------------------------------------------------|-------------------------------------|
| 1         | Shri A.M. Patel       | 13/06/1958             | M            | B.A.                          | 05/02/1983                                  | $34  \mathrm{yrs}$                              | $34  \mathrm{yrs}$                  |
| 2         | Shri H.S. Chauhan     | 05/02/1965             | $\mathbf{M}$ | H.S.C.                        | 17/01/1986                                  | $31\mathrm{yrs}$                                | $31\mathrm{yrs}$                    |
| 3         | 3   Shri B.J. Chauhan | 08/09/1966             | M            | B.Com.                        | 26/09/1989                                  | $27.5~\mathrm{yrs}$                             | $27.5\mathrm{yrs}$                  |
| 4         | 4   Shri K.K. Sadat   | 01/06/1962             | M            | S.Y.B.A.                      | 13/10/1990                                  | $26.5~\mathrm{yrs}$                             | $26.5\mathrm{yrs}$                  |
| 2         | Shri P.R. Jani        | 01/09/1962             | $\mathbf{M}$ | B.Com.                        | 13/11/1999                                  | $17.5~\mathrm{yrs}$                             | $17.5~\mathrm{yrs}$                 |
| 9         | Shri I.R. Makwana     | 01/06/1966             | M            | H.S.C.                        | 18/01/1992                                  | $25~\mathrm{yrs}$                               | $25~\mathrm{yrs}$                   |
| 7         | Shri R.L. Dodiyar     | 10/10/1960             | M            | B.R.S.                        | 17/01/1986                                  | $31\mathrm{yrs}$                                | 31 yrs                              |
|           |                       |                        |              |                               |                                             |                                                 |                                     |