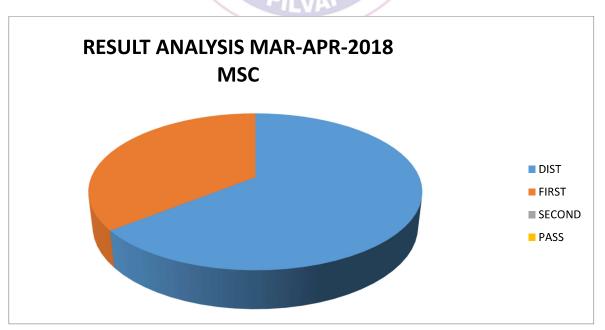

| Sr.<br>No | Name & Designation    | Date of Birth<br>& Age | Sex          | Highest<br>Quali-<br>fication | Date of Appointment in the Present Position | No. of years of<br>Service in this<br>institute | Total No. of<br>years of<br>service |
|-----------|-----------------------|------------------------|--------------|-------------------------------|---------------------------------------------|-------------------------------------------------|-------------------------------------|
| 1         | Shri A.M. Patel       | 13/06/1958             | M            | B.A.                          | 05/02/1983                                  | $34  \mathrm{yrs}$                              | $34  \mathrm{yrs}$                  |
| 2         | Shri H.S. Chauhan     | 05/02/1965             | $\mathbf{M}$ | H.S.C.                        | 17/01/1986                                  | $31\mathrm{yrs}$                                | $31\mathrm{yrs}$                    |
| 3         | 3   Shri B.J. Chauhan | 08/09/1966             | M            | B.Com.                        | 26/09/1989                                  | $27.5~\mathrm{yrs}$                             | $27.5\mathrm{yrs}$                  |
| 4         | 4   Shri K.K. Sadat   | 01/06/1962             | M            | S.Y.B.A.                      | 13/10/1990                                  | $26.5~\mathrm{yrs}$                             | $26.5\mathrm{yrs}$                  |
| 2         | Shri P.R. Jani        | 01/09/1962             | $\mathbf{M}$ | B.Com.                        | 13/11/1999                                  | $17.5~\mathrm{yrs}$                             | $17.5~\mathrm{yrs}$                 |
| 9         | Shri I.R. Makwana     | 01/06/1966             | M            | H.S.C.                        | 18/01/1992                                  | $25~\mathrm{yrs}$                               | $25~\mathrm{yrs}$                   |
| 7         | Shri R.L. Dodiyar     | 10/10/1960             | M            | B.R.S.                        | 17/01/1986                                  | $31\mathrm{yrs}$                                | 31 yrs                              |
|           |                       |                        |              |                               |                                             |                                                 |                                     |