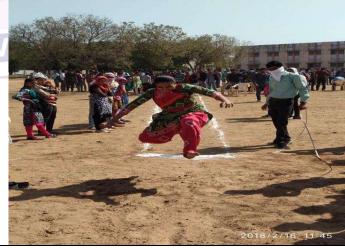

-------|----------|---------|-------------------|---------------------|--------|
| 2017-18 | SEM = 4  | 927     | Volleyball(Girls) | Chaudhari Rituben L | Jaipur |

#### Details of Participation of Students in Various Sports

| Year       | Name of Sports | Men / Women | Participates |
|------------|----------------|-------------|--------------|
|            | VOLLEYBALL     | MEN         | 12           |
|            | VOLLEYBALL     | WOMEN       | 12           |
| 2017 -2018 | KABADDI        | MEN         | 12           |
| 2017 -2018 | KHO-KHO        | WOMEN       | 12           |
|            | CROSS COUNTRY  | MEN         | 1            |
|            | CRICKET        | MEN         | 16           |

## CHANDANA - Annual Report 2017-18 SPORTS DAY 2017-18

Date: 16/02/2018













#### Best Boy - Best Girl: Year 2017-18

કોલેજમાં સારા વિદ્યાર્થીઓમાં નેતૃત્વ, આત્મવિશ્વાસ, કામ કરવાની ક્ષમતા વિગેરે જેવા ગુણો ખિલે તે હેતુથી મંડળના કારોબારી સભ્ય મા. શ્રી શામજીભાઇ પી.ગોર ની પ્રેરણાથી તથા આર્થિક સહાયથી કોલેજમાં બેસ્ટ બોય, બેસ્ટ ગર્લ્સ નક્કી કરવાની પરંપરા શરૂ કરવામાં આવી. તેમણે તેમના પુત્ર ડો. અજય ગોર ના નામે આર્ટસ ફેકલ્ટીમાંથી બેસ્ટ બોય, બેસ્ટ ગર્લ્સ નો એવોર્ડ તથા તેમના પત્ની શ્રીમતી પુષ્પાબેન ગોરના નામે સાયન્સ ફેકલ્ટીમાંથી બેસ્ટ બોય, બેસ્ટ ગર્લ્સ એવોર્ડ આપવા માટે દાન કર્યુ. આ કાર્યમાં તત્કાલિન કારોબારી સભ્ય સ્વ.ડો. એમ. એમ. શાહ પણ જોડાયા. કોમર્સ ફેકલ્ટીમાં ડો. એમ. એમ. શાહના નામનો બેસ્ટ બોય તથા તેમના ધર્મપત્ની ડો. મધુબેન શાહના નામે બેસ્ટ ગર્લ્સનો એવોર્ડ આપવા માટે તેઓએ પણ દાન આપ્યું.

બેસ્ટ બોય, બેસ્ટ ગર્લ્સ નક્કી કરવા માટે એક નિયત કાર્યપધ્ધતિ નક્કી કરવામાં આવી.તે મુજબ દરે